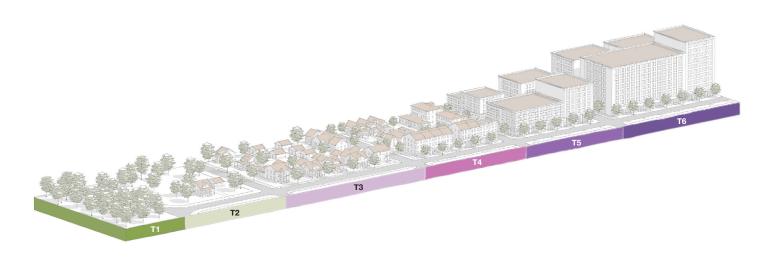

## Understanding the Transect

| T1                    | T2 | Т3     | T4       | T5 | Т6                  |
|-----------------------|----|--------|----------|----|---------------------|
| Less Intense 🔸        |    |        |          |    | → More Intense      |
|                       |    | Transp | ortation |    |                     |
| Fewer Walkers 🗲       |    |        |          |    | → More Walkers      |
| Fewer Bikers 🗲        |    |        |          |    | → More Bikers       |
| Less Transit 🗲        |    |        |          |    | → More Transit      |
|                       |    | Build  | dings    |    |                     |
| Smaller Buildings 🗲   |    |        |          |    | Larger Buildings    |
| Deep Setbacks 🗲       |    |        |          |    | → Shallow Setbacks  |
| Fewer Uses 🗲          |    |        |          |    | → More Uses         |
|                       |    | Str    | eets     |    |                     |
| Narrower Sidewalks    |    |        |          |    | → Wider Sidewalks   |
| Wider Planters 🗲      |    |        |          |    | → Narrower Planters |
| Less Street Parking 🗲 |    |        |          |    | → More Street Parki |